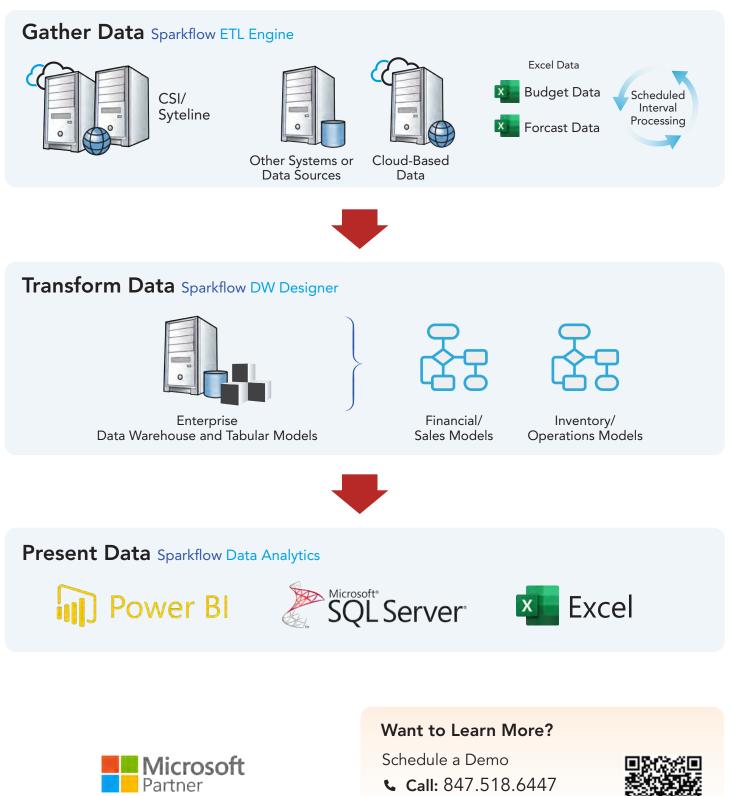

## The Sparkflow Process

- <sup>□</sup> Scan the QR code:
- Visit: liventus.com/sparkflow

Li∀entus Company